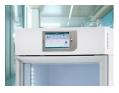

### Electronic controller

Data export

| Controller                                     | TOUCH controller                                                                                                                                                                                                                                                                                                                                                                                                  |  |
|------------------------------------------------|-------------------------------------------------------------------------------------------------------------------------------------------------------------------------------------------------------------------------------------------------------------------------------------------------------------------------------------------------------------------------------------------------------------------|--|
| Type of controller                             | Electronic controller, FULL TOUCH SCREEN 7" display, resolution 0,1°C,<br>easily readable from the distance, with a real time temperature graph<br>and all operational data always available on the homepage.                                                                                                                                                                                                     |  |
| Power switch                                   | Integrated in user's interface                                                                                                                                                                                                                                                                                                                                                                                    |  |
| Security features                              | Settable user password                                                                                                                                                                                                                                                                                                                                                                                            |  |
| Alarm system<br>Data and event recording       | <ul> <li>Visual and acoustic for temperature alarms failures such as:</li> <li>Open door</li> <li>High temperature</li> <li>Low temperature</li> <li>Power failure, signaled when power is back.</li> <li>Clogged condenser</li> <li>Any functional failure/faulty parts</li> <li>Latest 32 events displayed, 10 years data recorded on SD card and 1 year on flash memory, downloadable from USB port</li> </ul> |  |
| Settable temperature limits alarms             | Yes                                                                                                                                                                                                                                                                                                                                                                                                               |  |
| Control sensors                                | NTC type probes for controller board + PTI00 for DMLP monitor board (optional)                                                                                                                                                                                                                                                                                                                                    |  |
| Safety thermostat                              | Included, to prevent freezing and overheating                                                                                                                                                                                                                                                                                                                                                                     |  |
| Connectivity for remote alarms<br>transmission | Set-up on the electronic controller board, can be remoted on request.<br>Modbus TCP/IP protocol available for data reading                                                                                                                                                                                                                                                                                        |  |
| Temperature recording                          | Full recording of temperatures and alarms data                                                                                                                                                                                                                                                                                                                                                                    |  |